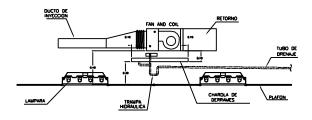

DETALLE NO. /
DREN DE CONDENSADOS, EQUIPOS F&C

DETALLE No. 3
FIJACION EL LOSA DE EQUIPOS F&C

DETALLE NO. 4
SOPORTE DE TUBERIAS, POR UNICANAL

| CUADRO DE EQUIPOS |       |         |                        |        |                  |     |            |            |
|-------------------|-------|---------|------------------------|--------|------------------|-----|------------|------------|
| FAN & COIL        |       |         | CONEXIONES DE TUBERIAS |        |                  |     |            |            |
| CLAVE             | MARCA | MODELO  | LINEA DE INY           | ECCION | LINEA DE RETORNO |     | CONDENSADO | \ <u>e</u> |
| F&C-1             | TRANE | HFCF-12 | 3/4"0                  |        | 7/8"ø            |     | 3/4 0      | 001        |
| F&C-2             | TRANE | HFCF-12 | 3/4"0                  |        | 7/8"0            | l i |            |            |
| F&C-3             | TRANE | HFCF-12 | 3/4"0                  |        | 7/8°e            | 11  |            |            |
| F&C-4             | TRANE | HFCF-12 | 3/4"0                  | -      | 7/8"#            |     |            |            |