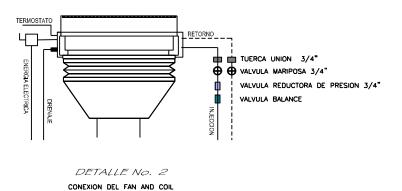

DETALLE NO. /
DREN DE CONDENSADOS, EQUIPOS F&C

DETALLE No. 3
FIJACION EL LOSA DE EQUIPOS F&C

DETALLE NO. 4
SOPORTE DE TUBERIAS, POR UNICANAL

| CUADRO DE EQUIPOS |       |         |                        |        |                  |     |            |            |
|-------------------|-------|---------|------------------------|--------|------------------|-----|------------|------------|
| FAN & COIL        |       |         | CONEXIONES DE TUBERIAS |        |                  |     |            |            |
| CLAVE             | MARCA | MODELO  | LINEA DE INY           | ECCION | LINEA DE RETORNO |     | CONDENSADO | \ <u>e</u> |
| F&C-1             | TRANE | HFCF-12 | 3/4"0                  |        | 7/8"ø            |     | 3/4 0      | 001        |
| F&C-2             | TRANE | HFCF-12 | 3/4"0                  |        | 7/8"0            | l i |            |            |
| F&C-3             | TRANE | HFCF-12 | 3/4"0                  |        | 7/8°e            | 11  |            |            |
| F&C-4             | TRANE | HFCF-12 | 3/4"0                  | -      | 7/8"#            |     |            |            |