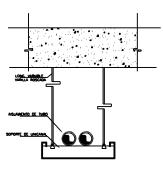

DETALLE NO. /
DREN DE CONDENSADOS, EQUIPOS F&C

DETALLE No. 3
FIJACION EL LOSA DE EQUIPOS F&C

DETALLE NO. 4
SOPORTE DE TUBERIAS, POR UNICANAL

| CUADRO DE EQUIPOS |       |         |                        |        |                  |     |            |            |
|-------------------|-------|---------|------------------------|--------|------------------|-----|------------|------------|
| FAN & COIL        |       |         | CONEXIONES DE TUBERIAS |        |                  |     |            |            |
| CLAVE             | MARCA | MODELO  | LINEA DE INY           | ECCION | LINEA DE RETORNO |     | CONDENSADO | \ <u>e</u> |
| F&C-1             | TRANE | HFCF-12 | 3/4"0                  |        | 7/8"ø            |     | 3/4 0      | 001        |
| F&C-2             | TRANE | HFCF-12 | 3/4"0                  |        | 7/8"0            | l i |            |            |
| F&C-3             | TRANE | HFCF-12 | 3/4"0                  |        | 7/8°e            | 11  |            |            |
| F&C-4             | TRANE | HFCF-12 | 3/4"0                  | -      | 7/8"#            |     |            |            |