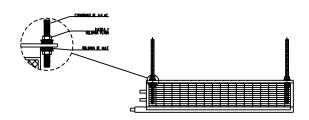

DETALLE NO. /
DREN DE CONDENSADOS, EQUIPOS F&C

DETALLE No. 3
FIJACION EL LOSA DE EQUIPOS F&C

DETALLE NO. 4
SOPORTE DE TUBERIAS, POR UNICANAL

| CUADRO DE EQUIPOS |       |         |                        |        |                  |     |            |            |
|-------------------|-------|---------|------------------------|--------|------------------|-----|------------|------------|
| FAN & COIL        |       |         | CONEXIONES DE TUBERIAS |        |                  |     |            |            |
| CLAVE             | MARCA | MODELO  | LINEA DE INY           | ECCION | LINEA DE RETORNO |     | CONDENSADO | \ <u>e</u> |
| F&C-1             | TRANE | HFCF-12 | 3/4"0                  |        | 7/8"ø            |     | 3/4 0      | 001        |
| F&C-2             | TRANE | HFCF-12 | 3/4"0                  |        | 7/8"0            | l i |            |            |
| F&C-3             | TRANE | HFCF-12 | 3/4"0                  |        | 7/8°e            | 11  |            |            |
| F&C-4             | TRANE | HFCF-12 | 3/4"0                  | -      | 7/8"#            |     |            |            |